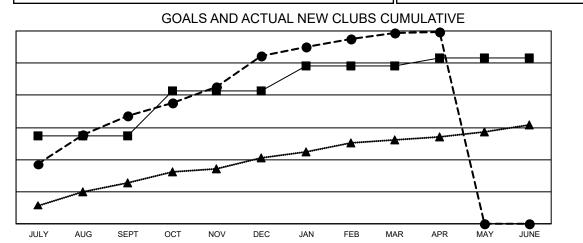

## LOCATION: NEPAL

GMT: OPEN

GMT CA<sub>6</sub>

| Clubs<br>RESULTS FOR 2019-2020 |     |     |    | Members<br>RESULTS FOR 2019-2020 |      |       |       |  |
|--------------------------------|-----|-----|----|----------------------------------|------|-------|-------|--|
|                                |     |     |    |                                  |      |       |       |  |
| JULY/AUG/SEPT                  | 110 | 134 | 3  | JULY/AUG/SEPT                    | 2325 | 3,814 | 1,114 |  |
| OCT/NOV/DEC                    | 55  | 75  | 38 | OCT/NOV/DEC                      | 1785 | 2,324 | 2,410 |  |
| JAN/FEB/MAR                    | 31  | 29  | 8  | JAN/FEB/MAR                      | 805  | 1,366 | 739   |  |
| APR/MAY/JUNE                   | 11  | 1   | 0  | APR/MAY/JUNE                     | 560  | 98    | 149   |  |