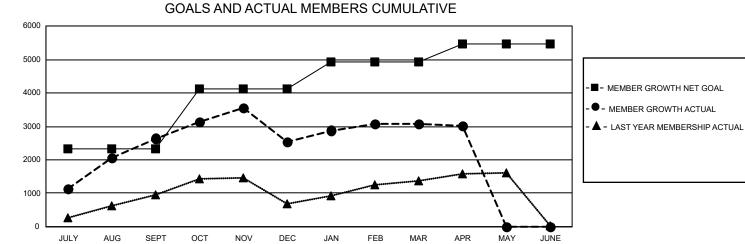

## LOCATION: NEPAL

GMT: OPEN

GMT CA<sub>6</sub>

| Clubs<br>RESULTS FOR 2019-2020 |     |     |    | Members<br>RESULTS FOR 2019-2020 |      |       |       |  |
|--------------------------------|-----|-----|----|----------------------------------|------|-------|-------|--|
|                                |     |     |    |                                  |      |       |       |  |
| JULY/AUG/SEPT                  | 110 | 134 | 3  | JULY/AUG/SEPT                    | 2325 | 3,814 | 1,114 |  |
| OCT/NOV/DEC                    | 55  | 75  | 38 | OCT/NOV/DEC                      | 1785 | 2,324 | 2,410 |  |
| JAN/FEB/MAR                    | 31  | 29  | 8  | JAN/FEB/MAR                      | 805  | 1,366 | 739   |  |
| APR/MAY/JUNE                   | 11  | 1   | 0  | APR/MAY/JUNE                     | 560  | 98    | 149   |  |